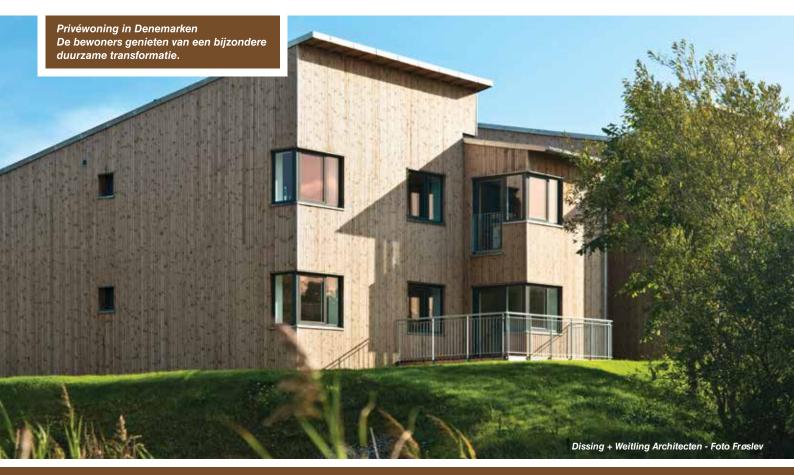

# LUNAWOOD BUITEN

Het gebouw (ontstaan in de jaren 70) is naar een eigentijds design aangepast. In de huidige vorm zijn het nu 15 appartementen met een zwembad, fitnessruimte en buitentuin. De panelen zijn volledig geautomatiseerd en geintegreerd in domotica systemen. Doordat de panelen per appartement verschillend worden gebruikt (open of dicht) blijft er steeds een dynamiek ontstaan. De elementen zijn gemaakt van geanodiseerde aluminiumstructuur, ondersteund door Luna SHP 42 mm met verschillende breedtes.

Appartement Zuid Africa Johannesburg

### Ruben Reddy Architects - 2019

Net als bomen die schaduw en beschutting bieden, is dit privéappartement in Zuid-Afrika uitgerust met de kracht van bomen: geworteld in de Zuid-Afrikaanse wildernis, maar versterkt en uitgerust met Luna SHP-lamellen en Luna SHP Profix 2-terrasplanken.