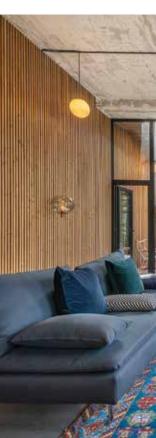

# LUNAWOOD BINNEN

Appartement Vilnius, Litouwen

### DO Architects - 2018

Dit appartement is een combinatie van industrieel beton en organisch Lunawood Thermowood. Het glas verlicht niet alleen de woning, maar vormt samen met het hout en beton de ideale combinatie. Wonen met duurzaam hout aan de wand is de optimale mix van de natuur en stad samen in één appartement vertegenwoordigd. Gekozen is voor Luna SHP Sauna / Thermo-D 26×92 en Luna SHP 42×42.