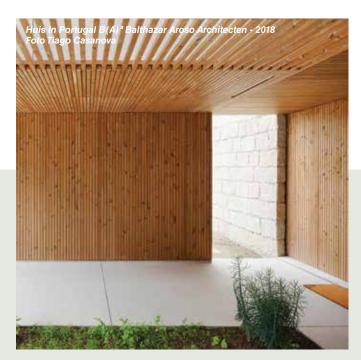

# LUNAWOOD BUITEN

Het gebouw (ontstaan in de jaren 70) is naar een eigentijds design aangepast. In de huidige vorm zijn het nu 15 appartementen met een zwembad, fitnessruimte en buitentuin. De panelen zijn volledig geautomatiseerd en geintegreerd in domotica systemen. Doordat de panelen per appartement verschillend worden gebruikt (open of dicht) blijft er steeds een dynamiek ontstaan. De elementen zijn gemaakt van geanodiseerde aluminiumstructuur, ondersteund door Luna SHP 42 mm met verschillende breedtes.

Appartement Zuid Africa Johannesburg

### Ruben Reddy Architects - 2019

Net als bomen die schaduw en beschutting bieden, is dit privéappartement in Zuid-Afrika uitgerust met de kracht van bomen: geworteld in de Zuid-Afrikaanse wildernis, maar versterkt en uitgerust met Luna SHP-lamellen en Luna SHP Profix 2-terrasplanken.