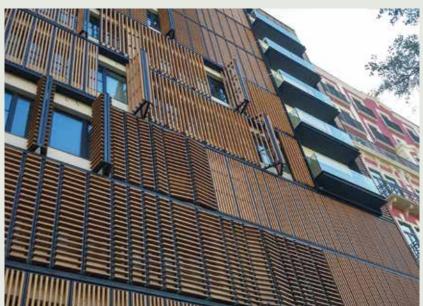

# LUNAWOOD BUITEN

Het gebouw (ontstaan in de jaren 70) is naar een eigentijds design aangepast. In de huidige vorm zijn het nu 15 appartementen met een zwembad, fitnessruimte en buitentuin. De panelen zijn volledig geautomatiseerd en geintegreerd in domotica systemen. Doordat de panelen per appartement verschillend worden gebruikt (open of dicht) blijft er steeds een dynamiek ontstaan. De elementen zijn gemaakt van geanodiseerde aluminiumstructuur, ondersteund door Luna SHP 42 mm met verschillende breedtes.

Appartement Zuid Africa Johannesburg