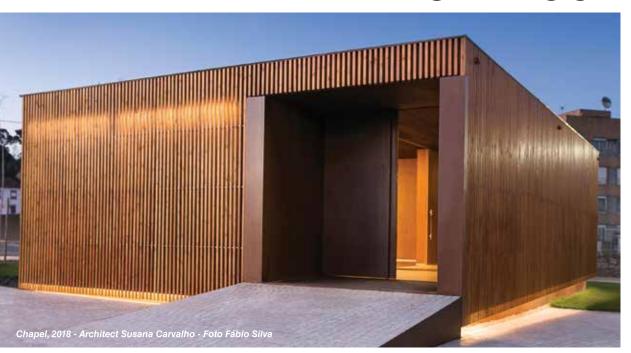

# LUNAWOOD BUITEN

Het gebouw (ontstaan in de jaren 70) is naar een eigentijds design aangepast. In de huidige vorm zijn het nu 15 appartementen met een zwembad, fitnessruimte en buitentuin. De panelen zijn volledig geautomatiseerd en geintegreerd in domotica systemen. Doordat de panelen per appartement verschillend worden gebruikt (open of dicht) blijft er steeds een dynamiek ontstaan. De elementen zijn gemaakt van geanodiseerde aluminiumstructuur, ondersteund door Luna SHP 42 mm met verschillende breedtes.

Appartement Zuid Africa Johannesburg

### Ruben Reddy Architects - 2019

Net als bomen die schaduw en beschutting bieden, is dit privéappartement in Zuid-Afrika uitgerust met de kracht van bomen: geworteld in de Zuid-Afrikaanse wildernis, maar versterkt en uitgerust met Luna SHP-lamellen en Luna SHP Profix 2-terrasplanken.