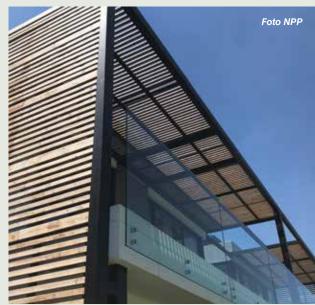

# LUNAWOOD BINNEN

Appartement Vilnius, Litouwen

### DO Architects - 2018

Dit appartement is een combinatie van industrieel beton en organisch Lunawood Thermowood. Het glas verlicht niet alleen de woning, maar vormt samen met het hout en beton de ideale combinatie. Wonen met duurzaam hout aan de wand is de optimale mix van de natuur en stad samen in één appartement vertegenwoordigd. Gekozen is voor Luna SHP Sauna / Thermo-D 26×92 en Luna SHP 42×42.